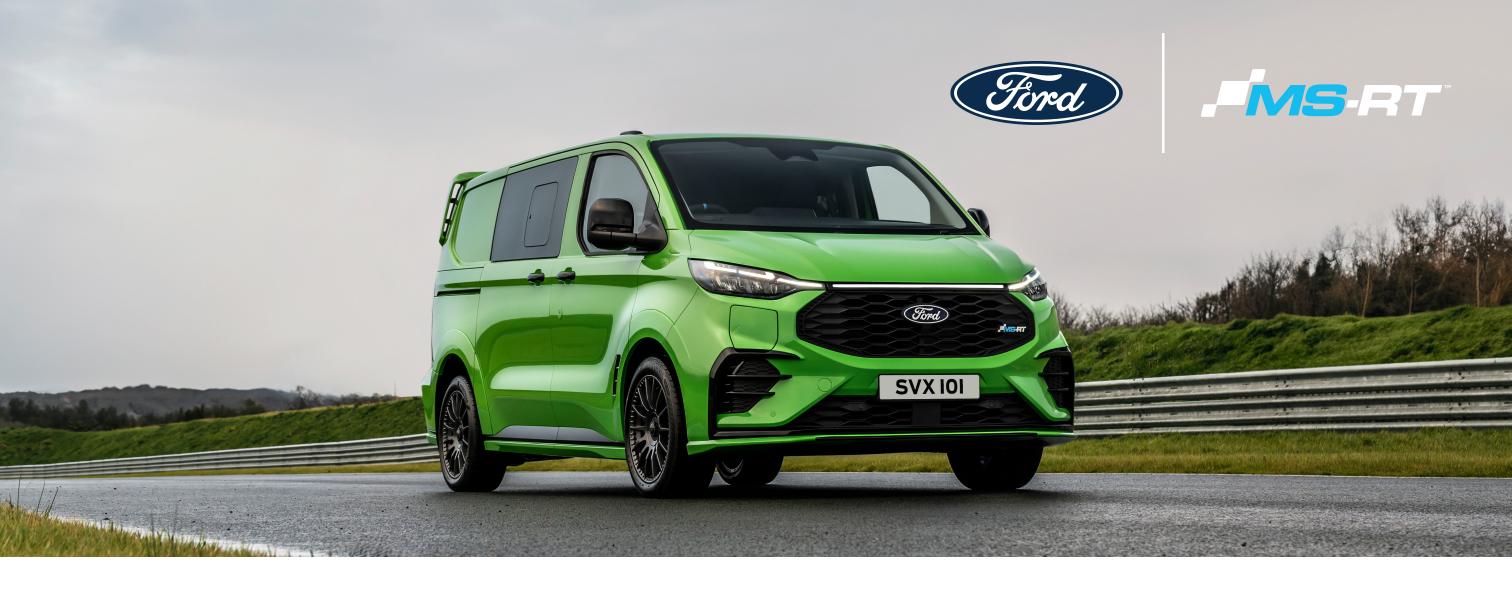

# FORD TRANSIT CUSTOM MS-RT

## **Key exterior features**

- Motorsport inspired front end with bold air intakes, aerodynamic front bumper and integrated front splitter
- Honeycomb front grille
- Sports side skirts with black decal
- Flared wheel arches with gloss black vents
- Sports rear bumper with integrated diffuser
- All-new motorsports inspired rear spoiler providing downforce
- Exclusive 19" Anthracite alloy wheels
- Gloss black painted door handles and mirror caps
- LED headlights with glare-free high beam
- MS-RT Blue brake callipers

## **Key interior features**

- Ergonomic heated sports seats with bucket-style boasters finished in eco-leather and suede, with contrast blue stitching
- Heated sports steering wheel with 12 o'clock blue marker and contrast blue stitching
- MS-RT rear seats with flag style design
- Automatic headlights and rain sensor
- Front and rear parking sensors
- Quickclear heated windscreen
- SYNC 4A infotainment with a 12" touchscreen featuring wireless Apple Carplay and Android Auto