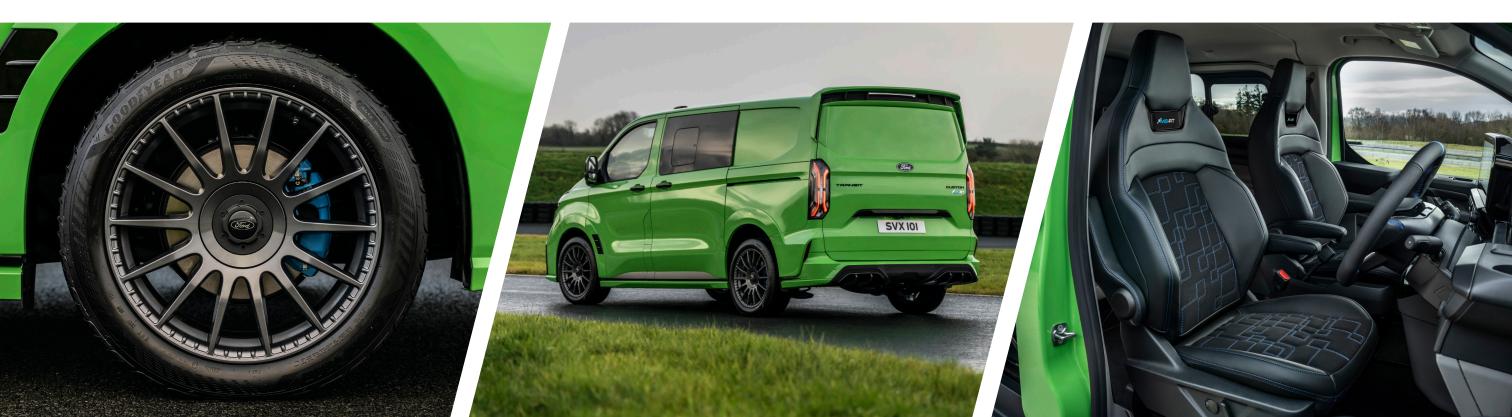

## **Key exterior features**

- Motorsport inspired front end with bold air intakes, aerodynamic front bumper and integrated front splitter
- Honeycomb front grille
- Sports side skirts with black decal
- Flared wheel arches with gloss black vents
- Sports rear bumper with integrated diffuser
- All-new motorsports inspired rear spoiler providing downforce
- Exclusive 19" Anthracite alloy wheels
- Gloss black painted door handles and mirror caps
- LED headlights with glare-free high beam
- MS-RT Blue brake callipers

## **Key interior features**

- Ergonomic heated sports seats with bucket-style boasters finished in eco-leather and suede, with contrast blue stitching
- Heated sports steering wheel with 12 o'clock blue marker and contrast blue stitching
- MS-RT rear seats with flag style design
- Automatic headlights and rain sensor
- Front and rear parking sensors
- Quickclear heated windscreen
- SYNC 4A infotainment with a 12" touchscreen featuring wireless Apple Carplay and Android Auto